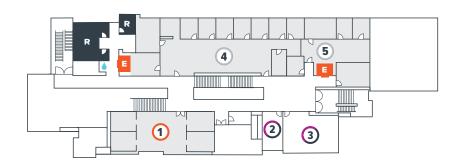

#### FLOOR 1

- Main entrance
- Terra Lobby
- Living wall
- Sunflower exhibit
- Controlled Environment Horticulture
- Food Systems exhibit
- Terra Kitchen
- Sensory testing lab
- **(5)** (1) 14 2 **(6)**

(8)

- (8) Dairy lab
- (9) Produce lab
- (10) Meat lab
- (11) Careers exhibit
- 12 Food Innovation exhibit

(10)

11

- (13) Community Food Justice Garden
- (14) North plaza
- 15) The Bale

9